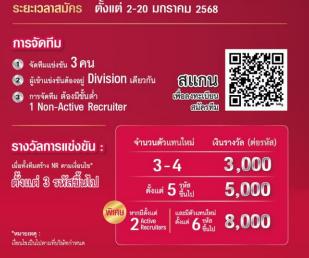

\*อ่านรายละเอียดเงื่อนไขตามประกาศเลขที่ PT02-2025 และ PT03-2025

ี เตรียมทีมแข่งขัน หัวหน้าทีม 1 คน สมาชิกในทีม 5 คน

+
สังหน้าทีม

2 ผู้เข้าร่วมแข่งขันภายในทีมจะต้องอยู่ในดิวิชั่นเดียวกัน หากมีข้อจำกัดไม่สามารถจับทีมให้อยู่ในดิวิชั่นเดียวกันได้นั้น สามารถจับทีมอยู่ภายใต้ภูมิภาค (Region) เดียวกันเท่านั้น

3 ผู้เข้าร่วมแข่งขัน 1 คน สามารถเป็น สมาชิกในทีมได้เพียง 1 ทีม เท่านั้น ตัวแทนที่มีการออกรหัสใหม่ ภายในปีบัญชี 2023, 2024 และปีบัญชี 2025

สมาชิกในทีม

QR CODE เพื่อสมัคร เข้าร่วมการแข่งขัน

ภายในวันที่ 20 มกราคม 2568