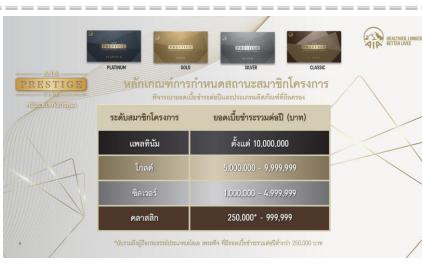

# Club Insulari 1'2025 3,947 niu

#### ์พบกับเอกสิทธิ์พิเศษที่เตรียมมอบให้กับสมาชิกเท่านั้น

|  | สถานะ         | จำนวนสมาชิก | ตัวคูณจัดเต็ม                         |  | ผลงานที่ต้องทำ 01                         | สถานะที่จะได้รับ |
|--|---------------|-------------|---------------------------------------|--|-------------------------------------------|------------------|
|  | Platinum      | 2,808       | ทุก FYP 3,000 บาท<br>Point x <b>3</b> |  | เพื่อเป็นสมาชิก 02<br>300,000* + 3 Active | Platinum         |
|  | Gold          | 915         | ทุก FYP 3,000 บาท<br>Point x <b>2</b> |  | 300,000* + 2 Active                       | Gold             |
|  | cianal Silver | 224         | ทุก FYP 3,000 บาท<br>Point x <b>1</b> |  | 300,000* + 1 Active                       | Silver           |