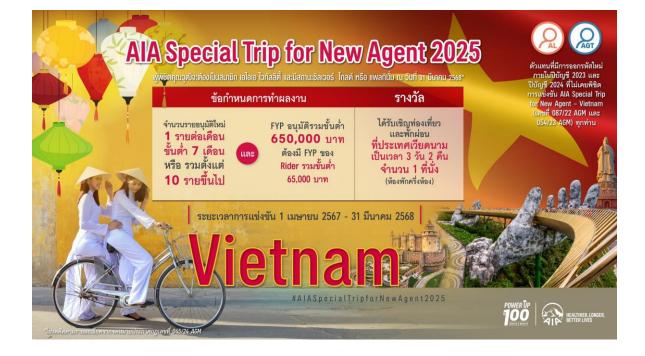

# ้การสนับสนุนการสร้างตัวแทนต่อเนื่อง มกราคม - ธันวาคม ปี 2568

ผู้มีสิทธิแข่งขัน : ผู้บริหารหน่วย ตัวแทนใหม่มี : Life FYP >= 10K ภายใน 2 เดือน (นับจากเดือนออกรหัส) สนับสนุนค่าสมัครสอบ <u>ตามจริง ไม่เกิน</u> 2,54C<sup>m</sup>

สนับสนุนค่า IPAD พื้นสนับสนุน IPAD สำหรับ FA ຫັ້ນແຫ່ มกราคม ถึง ธันวาคม 2568

| ผู้มีสิทธิแข่งขัน | : ตัวแทน FAS และ FAP                              |
|-------------------|---------------------------------------------------|
| ตัวแทนใหม่มี :    | ทำ FYC >= 450%<br>ของแผนรับรองรายได้ ณ เดือนที่ 6 |
|                   | 🕂 Active 6 เดือนติด                               |
| สนับสนุนค่าซื้อ   | IPAD:FAS 5,000 บาท<br>FAP 10,000 บาท              |
|                   |                                                   |