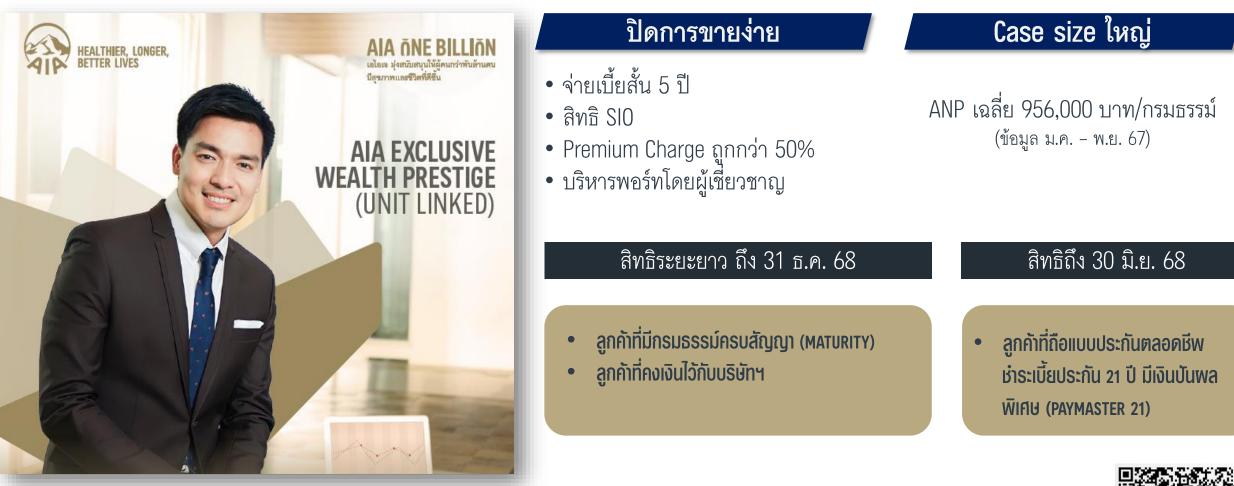

# สิทธิประโยชน์ลูกค้าครบสัญญา (พลาบหาง)

ปิดการขายง่ายกว่า 2 เท่า\* เบี้ยใหญ่กว่า 11%\*

# จำนวนลูกค้าครบสัญญาปี 2568 52,715 ราย

จำนวนเงินคืน 13,000 ล้านบาท

\*ข้อมุล ม.ค. – พ.ย. 67 เปรียบเทียบระหว่างลูกค้าครบสัญญา และลูกค้าปัจุบันทั่วไปที่มีการซื้อซ้ำ

รายละเอียดเพิ่มเติมคลิก <u>https://aiathailand.info/Maturity-FAQ</u> หรือสแกน QR Code

# รายชื่อลูกค้ามีสิทธิ์ซื้อแบบประกัน exclusive wealth prestige (unit linked)

AIA confidential and proprietary information. Not for distribution. [AIA - INTERNAL] รายละเอียดเพิ่มเติมคลิก https://aiathailand.info/EWP-FAQ หรือสแกน QR Code 🎴