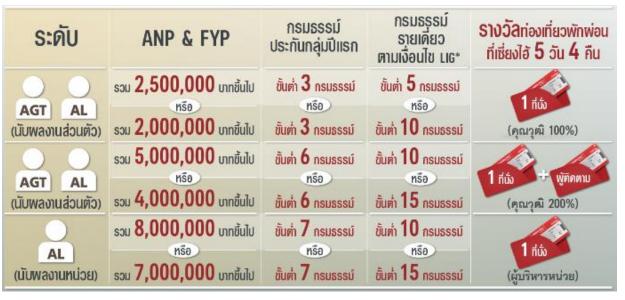

# ทริปท่องเที่ยว**มาเก๊า 4 วัน 3 คืน**

| พลิดภัณฑ์ที่                                                                                                                |                                   | เงื่อนไขการนั                                                                                                                                                                           | <b>รางอิส</b><br>ท่องเที่ยวพักพ่อน                                                                                                                                                  |                                     |
|-----------------------------------------------------------------------------------------------------------------------------|-----------------------------------|-----------------------------------------------------------------------------------------------------------------------------------------------------------------------------------------|-------------------------------------------------------------------------------------------------------------------------------------------------------------------------------------|-------------------------------------|
| เข้าร่วมการแข่งขัน                                                                                                          | พู้มีสิทธิ์                       | แบบที่ 1 ทุกงวคการช่าระเบี้ยประกัน                                                                                                                                                      | แบบที่ 2 ธ่าระเนี้ยประกันรายปี                                                                                                                                                      | ที่มาเก๊า 4 วัน 3 คืน               |
| <ol> <li>โครงการ SME<br/>สำหรับกลุ่มองค์กร<br/>รัฐบาลและเอกขน</li> <li>ประกันชีวิตรายสามัญ<br/>ที่ขายผ่านข่องทาง</li> </ol> | AGT<br>AL<br>นักงอาน<br>ส่วนใจ    | FYC ขั้นต่ำ 345,000 บาท หรือ<br>FYP ขั้นต่ำ 920,000 บาท<br>และมีกรมธรรม์ใหม่<br>อย่างน้อย 60 กรมธรรม์<br>และ LIMRA19 (เฉบเบี้ยประกันภัยเด็มปี)<br>P12M ไม่ต่ำกว่า 85% (คูณวุฒิ 100%)    | FYC ขั้นด่ำ 345,000 บาท หรือ<br>FYP ขั้นต่ำ 920,000 บาท<br>และมีกรมธรรม์ใหม่<br>อย่างน้อย 20 กรมธรรม์<br>และ UMRA19 (แบบนี้ยประกันก้อตั้มปี)<br>P12M ไม่ต่ำกว่า 85% (คุณวูฒิ 100%)  | 1 rtůs                              |
| WSM แบบเปิดกลุ่ม<br>เช่น PL/PQ/PM/PC<br>2.โครงการประกันชีวิต<br>เปี่ยมสุข กบข.<br>สำหรับข้าราชการ<br>• ประกันชีวิตรายสามัญ  | AGT<br>AL<br>ມີເຄເວນານ<br>ສ່ວນກິວ | FYC ขั้นต่ำ 690,000 บาท หรือ<br>FYP ขั้นต่ำ 1,840,000 บาท<br>และมีกรมธรรม์ใหม่<br>อย่างม้อย 120 กรมธรรม์<br>และ LIMRA19 (เฉบเบี้ยประกันภัยเดิมปี)<br>P12M ไม่ด่ากว่า 85% (คุณวุฒิ 200%) | FYC ขั้นต่ำ 690,000 บาท หรือ<br>FYP ขั้นต่ำ 1,840,000 บาท<br>และมีกรมธรรม์ใหม่<br>อย่างน้อย 40 กรมธรรม์<br>และ UMRA19 (แบบเวี้ยประกับภัยดัมอี)<br>P12M ไปต่ำกว่า 85% (คุณาุฒิ 200%) | 2 rico                              |
| ที่อยู่ในโครงการ<br>• ทุกงวดการขำระ<br>เบี้ยประกัน เช่น<br>รายเดือน ราย 3 เดือน<br>ราย 6 เดือน และราบปี                     | AL<br>ປັນແລນານ<br>ອຸຊີມສາ         | FYP ขั้นต่ำ <mark>2,4</mark><br>และมีกรมธรรม์ใหม่อย<br>และ LIMRA19 (แบบ                                                                                                                 | 5,000 บาท หรือ<br>50,000 บาท<br>ถ่างนั้ถย 240 กรมธรรม์<br>เบี้ยประกับภัยเดืองกัน)<br>(ภายได้หน่วยเดียวกัน)                                                                          | 1 ที่มั่ง<br>(สำหรับผู้บริหารหน่วย) |