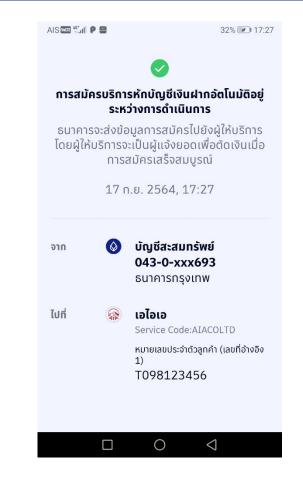

# Anisaมัครหักบัญชีอัตโนมัติ พ่าน MOBILE APPLICATION BUALUANG MBANKING

9. ใส่รหัสผ่าน

ทำรายการสำเร็จเรียบร้อย