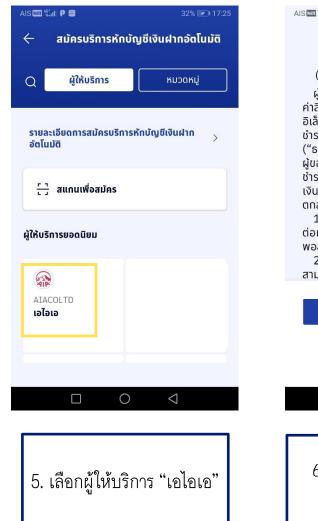

## Bangkok Bank

# การสมัครหักบัญชีอัตโนมัติ พ่าน MOBILE APPLICATION BUALUANG MBANKING



### Bangkok Bank

## การสมัครหักบัญชีอัตโนมัติ พ่าน MOBILE APPLICATION BUALUANG MBANKING



#### AIS 🚥 🏪 🖻 📟 AIS MI 40 al P 32% 💌 17:26 AIS 🔤 🏪 🖻 🖼 ข้อตกลงและเงื่อนไขการใช้บริการ สมัครบริการหักบัญซีเงินฝากอัตโนมัติ $\leftarrow$ ตรวจสอบการสมัครบริการ $\leftarrow$ **Bualuang Direct Debit** เพื่อการซำระเงินทางอิเล็กทรอนิกส์ Service Code:AIACOLTD (เริ่มใช้ตั้งแต่วันที่ 17 มิถุนายน 2564) เอไอเอ โปรดตรวจสอบรายละเอียดให้ถูกต้อง ้ผู้ขอใช้บริการ ("ผู้ขอ") ประสงค์จะชำระหนี้ ค่าสิ้นค้า/บริการผ่าน<sup>ั</sup>บริการทาง อิเล็กทรอนิกส์เพื่อการชำระเงิน ให้แก่ผู้รับ หมายเลขประจำตัวลกค้า (เลขที่อ้างอิง 1) ชำระโดยให้ธนาคารกรุงเทพ จำกัด (มหาชน) T123456789 🔕 บัญซีสะสมทรัพย์ ("ธนาคาร") ดำเนินการหักบัญชีเงินฝากของ จาก 10 หลัก ผู้ขอตามข้อมูลคำสั่งที่ธนาคาร<sup>ู้</sup>ได้รับจากผู้รับ XXXXXXXXXX ้ช้ำระ และนำเงินจำนวนดังกล่าวโอนเข้าบัณชี เงินฝากของผู้รับชำระ โดยผู้ขอรับทราบและ ตกลงกับธนาคารดังต่อไปนี้ ไ