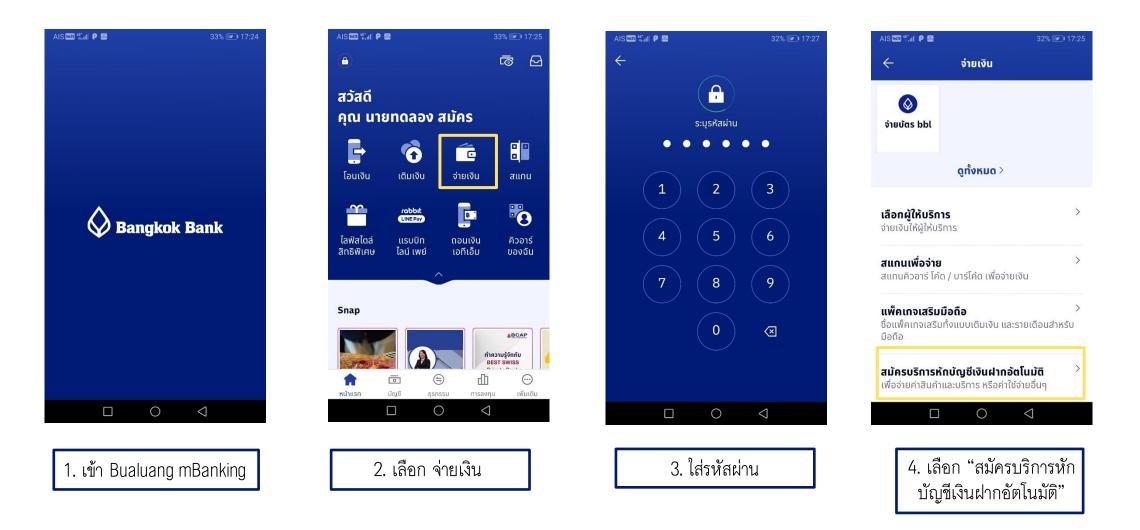

## Bangkok Bank

# การสมัครหักบัญชีอัตโนมัติ พ่าน MOBILE APPLICATION BUALUANG MBANKING



### Bangkok Bank

## การสมัครหักบัญชีอัตโนมัติ พ่าน MOBILE APPLICATION BUALUANG MBANKING



#### AIS 🚥 🏪 🖻 📟 AIS MI 40 al P 32% 💌 17:26 AIS 🔤 🏪 🖻 🖼 ข้อตกลงและเงื่อนไขการใช้บริการ สมัครบริการหักบัญซีเงินฝากอัตโนมัติ $\leftarrow$ ตรวจสอบการสมัครบริการ $\leftarrow$ **Bualuang Direct Debit** เพื่อการซำระเงินทางอิเล็กทรอนิกส์ Service Code:AIACOLTD (เริ่มใช้ตั้งแต่วันที่ 17 มิถุนายน 2564) เอไอเอ โปรดตรวจสอบรายละเอียดให้ถูกต้อง ้ผู้ขอใช้บริการ ("ผู้ขอ") ประสงค์จะชำระหนี้ ค่าสิ้นค้า/บริการผ่าน<sup>ั</sup>บริการทาง อิเล็กทรอนิกส์เพื่อการชำระเงิน ให้แก่ผู้รับ หมายเลขประจำตัวลกค้า (เลขที่อ้างอิง 1) ชำระโดยให้ธนาคารกรุงเทพ จำกัด (มหาชน) T123456789 🔕 บัญซีสะสมทรัพย์ ("ธนาคาร") ดำเนินการหักบัญชีเงินฝากของ จาก 10 หลัก ผู้ขอตามข้อมูลคำสั่งที่ธนาคาร<sup>ู้</sup>ได้รับจากผู้รับ XXXXXXXXXX ้ช้ำระ และนำเงิน