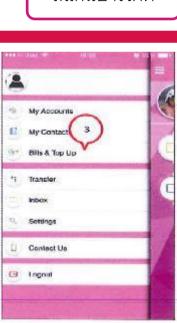

 แตะที่เมนู "Bills & Top Up" เพื่อชำระค่าเบี้ยประกัน ตามใบเตือนถึงกำหนดชำระเบี้ยหรือเติมเงินค่าบริการ

 7. ใช้กล้องถ่ายภาพจากโทรศัพท์เคลื่อนที่ อ่านค่าบาร์โค้ดจาก ใบแจ้งกำหนดชำระเบี้ยประกันภัย

จ่ายโดยการ สแกนบาร์โค้ด