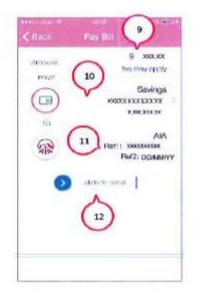

## ้ จ่ายโดยการ สแกนบาร์โค้ด

 ลูกค้าตรวจสอบความถูกต้อง แล้วเลือกแตะ "Use this code" ถ้าข้อมูลถูกต้องหรือเลือกแตะ "Scan Again" ถ้าข้อมูลที่อ่าน จากบาร์โค้ดไม่ถูกต้อง

- ตรวจสอบจำนวนเงินค่าเบี้ย
  ประกัน ที่ต้องการชำระ
- 10. เลือกชำระจากบัญชีธนาคารของ ผู้ใช้บริการ (กรณีผู้ใช้บริการเปิด บัญชีกับธนาคารมากกว่า 1 บัญชี)
- 11. ตรวจสอบว่าหมายเลขอ้างอิง (Reference) ถูกต้องตามเอกสาร แบบฟอร์มชำระค่าเบี้ยประกันหรือไม่
- 12. เลื่อนไอคอน " > "
  เพื่อชำระค่าเบี้ยประกัน