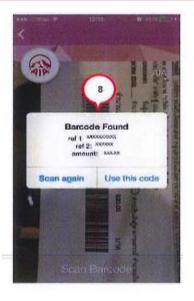

## ้ จ่ายโดยการ สแกนบาร์โค้ด

 ลูกค้าตรวจสอบความถูกต้อง แล้วเลือกแตะ "Use this code" ถ้าข้อมูลถูกต้องหรือเลือกแตะ "Scan Again" ถ้าข้อมูลที่อ่าน จากบาร์โค้ดไม่ถูกต้อง

- ตรวจสอบจำนวนเงินค่าเบี้ย
  ประกัน ที่ต้องการชำระ
- 10. เลือกชำระจากบัญชีธนาคารของ ผู้ใช้บริการ (กรณีผู้ใช้บริการเปิด บัญชีกับธนาคารมากกว่า 1 บัญชี)
- 11. ตรวจสอบว่าหมายเลขอ้างอิง (Reference) ถูกต้องตามเอกสาร แบบฟอร์มชำระค่าเบี้ยประกันหรือไม่
- 12. เลื่อนไอคอน " > "
  เพื่อชำระค่าเบี้ยประกัน