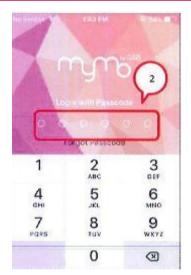

## ชำระผ่านแอปพลิเคชัน MyMo by GSB

1. ใช้บริการแตะที่ไอคอน 🧱 จากหน้าโทรศัพท์เคลื่อนที่

แตะไอคอน Bills เพื่อชำระค่าเบี้ยประกัน
 แตะไอคอนบริษัท "AIA"

2. ผู้ใช้บริการใส่ Passcode จำนวน 6 หลัก ตามที่ผู้ใช้บริการได้กำหนดไว้