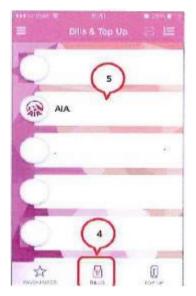

## ชำระผ่านแอปพลิเคชัน MyMo by GSB

1. ใช้บริการแตะที่ไอคอน 🧱 จากหน้าโทรศัพท์เคลื่อนที่

แตะไอคอน Bills เพื่อชำระค่าเบี้ยประกัน
 แตะไอคอนบริษัท "AIA"

2. ผู้ใช้บริการใส่ Passcode จำนวน 6 หลัก ตามที่ผู้ใช้บริการได้กำหนดไว้

 แตะที่เมนู "Bills & Top Up" เพื่อชำระค่าเบี้ยประกัน ตามใบเตือนถึงกำหนดชำระเบี้ยหรือเติมเงินค่าบริการ

 7. ใช้กล้องถ่ายภาพจากโทรศัพท์เคลื่อนที่ อ่านค่าบาร์โค้ดจาก ใบแจ้งกำหนดชำระเบี้ยประกันภัย

จ่ายโดยการ สแกนบาร์โค้ด