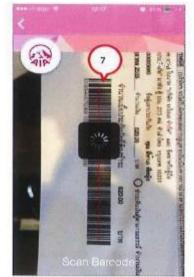

 แตะที่เมนู "Bills & Top Up" เพื่อชำระค่าเบี้ยประกัน ตามใบเตือนถึงกำหนดชำระเบี้ยหรือเติมเงินค่าบริการ

 7. ใช้กล้องถ่ายภาพจากโทรศัพท์เคลื่อนที่ อ่านค่าบาร์โค้ดจาก ใบแจ้งกำหนดชำระเบี้ยประกันภัย

จ่ายโดยการ สแกนบาร์โค้ด