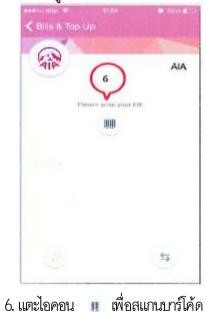

 แตะที่เมนู "Bills & Top Up" เพื่อชำระค่าเบี้ยประกัน ตามใบเตือนถึงกำหนดชำระเบี้ยหรือเติมเงินค่าบริการ

 7. ใช้กล้องถ่ายภาพจากโทรศัพท์เคลื่อนที่ อ่านค่าบาร์โค้ดจาก ใบแจ้งกำหนดชำระเบี้ยประกันภัย

จ่ายโดยการ สแกนบาร์โค้ด