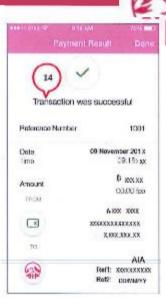

13. แตะ "Confirm & Pay" เมื่อผู้ใช้บริการตรวจความถูกต้อง ของข้อมูลเรียบร้อยแล้ว

14. แสดงผลลัพธ์การชำระ ค่าเบี้ยประกัน