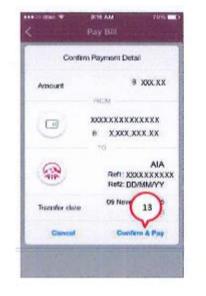

13. แตะ "Confirm & Pay" เมื่อผู้ใช้บริการตรวจความถูกต้อง ของข้อมูลเรียบร้อยแล้ว

14. แสดงผลลัพธ์การชำระ ค่าเบี้ยประกัน