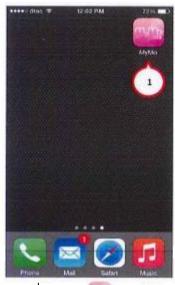

## ชำระผ่านแอปพลิเคชัน MyMo by GSB

1. ใช้บริการแตะที่ไอคอน 🧱 จากหน้าโทรศัพท์เคลื่อนที่

แตะไอคอน Bills เพื่อชำระค่าเบี้ยประกัน
 แตะไอคอนบริษัท "AIA"

2. ผู้ใช้บริการใส่ Passcode จำนวน 6 หลัก ตามที่ผู้ใช้บริการได้กำหนดไว้