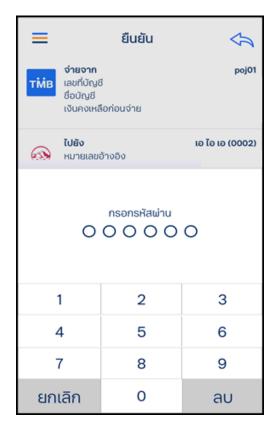

# ชำระผ่านแอปพลิเคชัน

### **TTB Touch**

จ่ายโดยวิธีกรอก รายละเอียด









1. ใส่รหัสผ่าน TTB Touch

2. เลือกจ่ายบิล

3. เลือกบิล หรือ สแกนบิล



## ชำระผ่านแอปพลิเคชัน

#### TTB Touch

จ่ายโดยวิธีกรอก รายละเอียด





4. กดค้นหา "เอไอเอ"



5. ใส่หมายเลขอ้างอิง

- \* หมายเลขอ้างอิง ระบุเลขที่กรมธรรม์ แทนค่า T=9, U=8, P=1, M=2 ตามด้วยเลขที่กรมธรรม์ 9 หลัก สามารถชำระได้ครั้งละ 1 กรมธรรม์
- \* วันถึงกำหนดชำระ ระบุหมายเลขโทรศัพท์มือถือ
- \* และระบุจำนวนเงิน



6. ตรวจสอบความถูกต้อง และเลือกยืนยัน



# ชำระผ่านแอปพลิเคชัน

### **TTB Touch**

จ่ายโดยวิธีกรอก รายละเอียด





7. ใส่รหัสลับทำธุรกรรม



## ชำระผ่านแอปพลิเคชัน TTB Touch

จ่ายโดยการ สแกนบาร์โค้ด









1. ใส่รหัสผ่าน TTB Touch

2. เลือกจ่ายบิล

3. เลือกสแกนบิล



### ชำระผ่านแอปพลิเคชัน TTB Touch

จ่ายโดยการ สแกนบาร์โค้ด





4. สแกนบาร์โค้ดจาก ใบ แจ้งกำหนดชำระเบี้ย ประกันภัย



5. ตรวจสอบความถูกต้อง เลือกยืนยัน



6. ใส่รหัสลับทำธุรกรรม



7. หน้าจอแสดงผล สำเร็จ สามารถเลือกวิธีการบันทึก การทำรายการได้