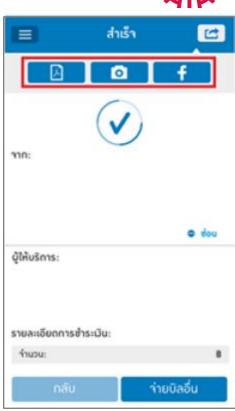

# ชำระผ่านแอปพลิเคชัน

### **TTB Touch**

จ่ายโดยวิธีกรอก รายละเอียด

7. ใส่รหัสลับทำธุรกรรม

## ชำระผ่านแอปพลิเคชัน TTB Touch

จ่ายโดยการ สแกนบาร์โค้ด

1. ใส่รหัสผ่าน TTB Touch

2. เลือกจ่ายบิล

3. เลือกสแกนบิล

### ชำระผ่านแอปพลิเคชัน TTB Touch

จ่ายโดยการ สแกนบาร์โค้ด

4. สแกนบาร์โค้ดจาก ใบ แจ้งกำหนดชำระเบี้ย ประกันภัย

5. ตรวจสอบความถูกต้อง เลือกยืนยัน

6. ใส่รหัสลับทำธุรกรรม

7. หน้าจอแสดงผล สำเร็จ สามารถเลือกวิธีการบันทึก การทำรายการได้