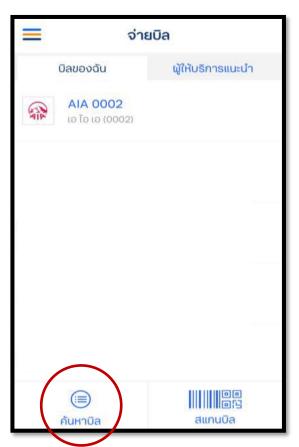

#### TTB Touch

จ่ายโดยวิธีกรอก รายละเอียด

4. กดค้นหา "เอไอเอ"

5. ใส่หมายเลขอ้างอิง

- \* หมายเลขอ้างอิง ระบุเลขที่กรมธรรม์ แทนค่า T=9, U=8, P=1, M=2 ตามด้วยเลขที่กรมธรรม์ 9 หลัก สามารถชำระได้ครั้งละ 1 กรมธรรม์
- \* วันถึงกำหนดชำระ ระบุหมายเลขโทรศัพท์มือถือ
- \* และระบุจำนวนเงิน