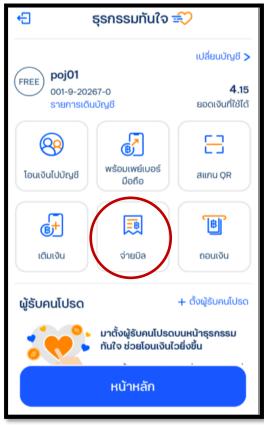

### **TTB Touch**

จ่ายโดยวิธีกรอก รายละเอียด

1. ใส่รหัสผ่าน TTB Touch

2. เลือกจ่ายบิล

3. เลือกบิล หรือ สแกนบิล