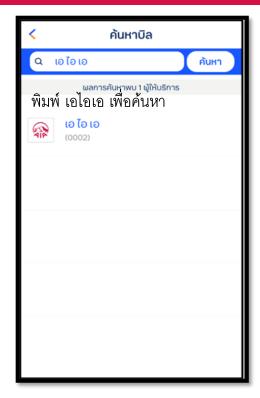

#### TTB Touch

จ่ายโดยวิธีกรอก รายละเอียด

4. กดค้นหา "เอไอเอ"

5. ใส่หมายเลขอ้างอิง

- \* หมายเลขอ้างอิง ระบุเลขที่กรมธรรม์ แทนค่า T=9, U=8, P=1, M=2 ตามด้วยเลขที่กรมธรรม์ 9 หลัก สามารถชำระได้ครั้งละ 1 กรมธรรม์
- \* วันถึงกำหนดชำระ ระบุหมายเลขโทรศัพท์มือถือ
- \* และระบุจำนวนเงิน