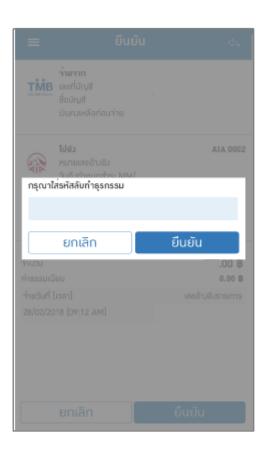

### **TTB Touch**

จ่ายโดยวิธีกรอก รายละเอียด

7. ใส่รหัสลับทำธุรกรรม

### ชำระผ่านแอปพลิเคชัน TTB Touch

จ่ายโดยการ สแกนบาร์โค้ด

4. สแกนบาร์โค้ดจาก ใบ แจ้งกำหนดชำระเบี้ย ประกันภัย

5. ตรวจสอบความถูกต้อง เลือกยืนยัน

6. ใส่รหัสลับทำธุรกรรม

7. หน้าจอแสดงผล สำเร็จ สามารถเลือกวิธีการบันทึก การทำรายการได้