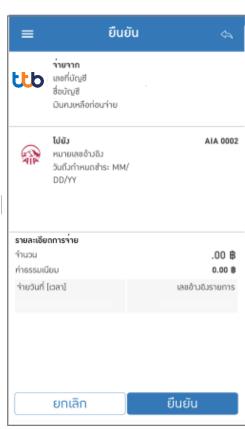

#### TTB Touch

จ่ายโดยวิธีกรอก รายละเอียด

4. กดค้นหา "เอไอเอ"

5. ใส่หมายเลขอ้างอิง

- \* หมายเลขอ้างอิง ระบุเลขที่กรมธรรม์ แทนค่า T=9, U=8, P=1, M=2 ตามด้วยเลขที่กรมธรรม์ 9 หลัก สามารถชำระได้ครั้งละ 1 กรมธรรม์
- \* วันถึงกำหนดชำระ ระบุหมายเลขโทรศัพท์มือถือ
- \* และระบุจำนวนเงิน

6. ตรวจสอบความถูกต้อง และเลือกยืนยัน

### ชำระผ่านแอปพลิเคชัน TTB Touch

จ่ายโดยการ สแกนบาร์โค้ด

4. สแกนบาร์โค้ดจาก ใบ แจ้งกำหนดชำระเบี้ย ประกันภัย

5. ตรวจสอบความถูกต้อง เลือกยืนยัน

6. ใส่รหัสลับทำธุรกรรม

7. หน้าจอแสดงผล สำเร็จ สามารถเลือกวิธีการบันทึก การทำรายการได้