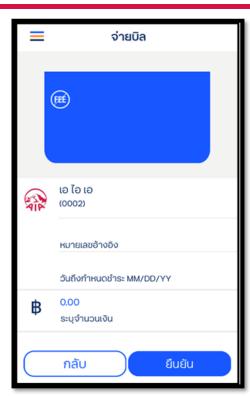

#### TTB Touch

จ่ายโดยวิธีกรอก รายละเอียด

4. กดค้นหา "เอไอเอ"

5. ใส่หมายเลขอ้างอิง

- \* หมายเลขอ้างอิง ระบุเลขที่กรมธรรม์ แทนค่า T=9, U=8, P=1, M=2 ตามด้วยเลขที่กรมธรรม์ 9 หลัก สามารถชำระได้ครั้งละ 1 กรมธรรม์
- \* วันถึงกำหนดชำระ ระบุหมายเลขโทรศัพท์มือถือ
- \* และระบุจำนวนเงิน

6. ตรวจสอบความถูกต้อง และเลือกยืนยัน