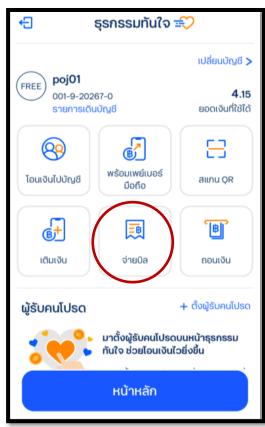

### **TTB Touch**

จ่ายโดยวิธีกรอก รายละเอียด

1. ใส่รหัสผ่าน TTB Touch

2. เลือกจ่ายบิล

3. เลือกบิล หรือ สแกนบิล

## ชำระผ่านแอปพลิเคชัน TTB Touch

จ่ายโดยการ สแกนบาร์โค้ด

1. ใส่รหัสผ่าน TTB Touch

2. เลือกจ่ายบิล

3. เลือกสแกนบิล