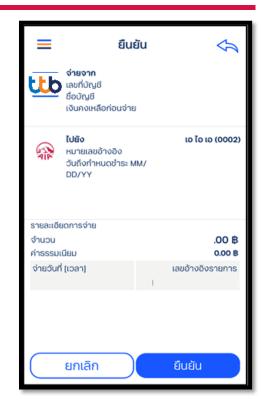

# ชำระผ่านแอปพลิเคชัน

### **TTB Touch**

จ่ายโดยวิธีกรอก รายละเอียด









1. ใส่รหัสผ่าน TTB Touch

2. เลือกจ่ายบิล

3. เลือกบิล หรือ สแกนบิล



## ชำระผ่านแอปพลิเคชัน

#### TTB Touch

จ่ายโดยวิธีกรอก รายละเอียด





4. กดค้นหา "เอไอเอ"



5. ใส่หมายเลขอ้างอิง

- \* หมายเลขอ้างอิง ระบุเลขที่กรมธรรม์ แทนค่า T=9, U=8, P=1, M=2 ตามด้วยเลขที่กรมธรรม์ 9 หลัก สามารถชำระได้ครั้งละ 1 กรมธรรม์
- \* วันถึงกำหนดชำระ ระบุหมายเลขโทรศัพท์มือถือ
- \* และระบุจำนวนเงิน



6. ตรวจสอบความถูกต้อง และเลือกยืนยัน



# ชำระผ่านแอปพลิเคชัน

### **TTB Touch**

จ่ายโดยวิธีกรอก รายละเอียด





7. ใส่รหัสลับทำธุรกรรม



## ชำระผ่านแอปพลิเคชัน TTB Touch

จ่ายโดยการ สแกนบาร์โค้ด









1. ใส่รหัสผ่าน TTB Touch

2. เลือกจ่ายบิล

3. เลือกสแกนบิล



### ชำระผ่านแอปพลิเคชัน TTB Touch

จ่ายโดยการ สแกนบาร์โค้ด





4. สแกนบาร์โค้ดจาก ใบ แจ้งกำหนดชำระเบี้ย ประกันภัย



5. ตรวจสอบความถูกต้อง เลือกยืนยัน



6. ใส่รหัสลับทำธุรกรรม



7. หน้าจอแสดงผล สำเร็จ สามารถเลือกวิธีการบันทึก การทำรายการได้