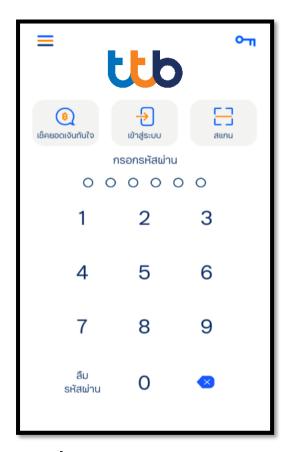

### **TTB Touch**

จ่ายโดยวิธีกรอก รายละเอียด

1. ใส่รหัสผ่าน TTB Touch

2. เลือกจ่ายบิล

3. เลือกบิล หรือ สแกนบิล