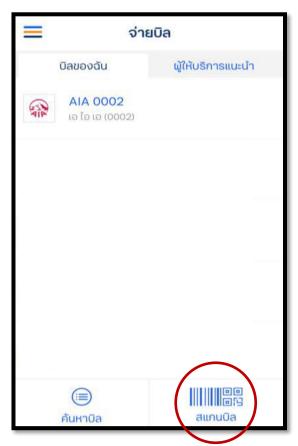

### **TTB Touch**

จ่ายโดยวิธีกรอก รายละเอียด

1. ใส่รหัสผ่าน TTB Touch

2. เลือกจ่ายบิล

3. เลือกบิล หรือ สแกนบิล

## ชำระผ่านแอปพลิเคชัน TTB Touch

จ่ายโดยการ สแกนบาร์โค้ด

1. ใส่รหัสผ่าน TTB Touch

2. เลือกจ่ายบิล

3. เลือกสแกนบิล

### ชำระผ่านแอปพลิเคชัน TTB Touch

จ่ายโดยการ สแกนบาร์โค้ด

4. สแกนบาร์โค้ดจาก ใบ แจ้งกำหนดชำระเบี้ย ประกันภัย

5. ตรวจสอบความถูกต้อง เลือกยืนยัน

6. ใส่รหัสลับทำธุรกรรม

7. หน้าจอแสดงผล สำเร็จ สามารถเลือกวิธีการบันทึก การทำรายการได้